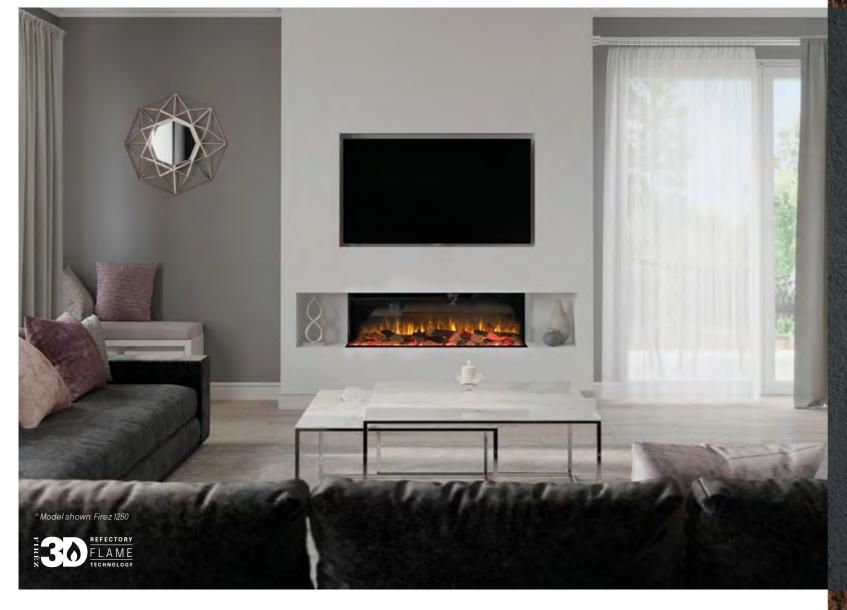

SEE THE FLAME EFFECT

PERFECT FOR TV SIZES UP TO

Our best-selling fire size with a beautiful wide-screen flame picture.

With a mixed interchangeable high-definition Woodland Ceramic Log effect fuel bed as standard on all models, and the option to upgrade to our Deluxe Real Log Set you have the freedom to set the fuel bed up to your own personal preference for a look that's unique to you.

#### :< **FIRE:** FIREZ 1500

**DESIGN:** Constructed tight to the fire above and below, with bespoke built alcove for the TV.

Another media wall build that shows just how exquisite a simplistic design can turn out. Despite the relaxing, neutral tones throughout the room, it still has great character whilst also retaining that warm feeling. The different colour options and realistic shimmering effect on the under bed lighting in the Firez range pulls the whole theme together. Simple and classic.

#### < FIRE: FIREZ 1500

**DESIGN:** Constructed tight to the fire above and below, with bespoke built alcove for the TV.

This 3 sided effect media wall design is not only a beautiful sight from all angles, but it also shows how easy it really is to add a striking focal point to any room or space without having to give up much in return. The Firez 1500 takes the spotlight in this particular build giving a pop of colour to a stunningly decorated, elegant living space.