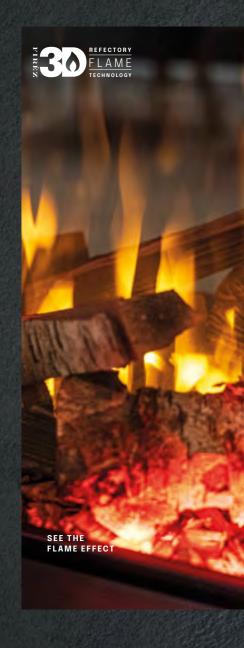

# FIREZ MEDIA WALL FLAME EFFECT FIRES

#### **ULTIMATE FLAME PICTURE**

Our 3D reflectory flame technology produces an ultra-realistic flame picture. Not only can you change the colour and intensity of the flame effect, you can also adjust the colour of the fuel bed and overbed lighting independently to create an ambience for any mood. All conveniently controlled from the included remote.

SEE THE FLAME EFFECT

PERFECT FOR TV SIZES UP TO

Our best-selling fire size with a beautiful wide-screen flame picture.

With a mixed interchangeable high-definition Woodland Ceramic Log effect fuel bed as standard on all models, and the option to upgrade to our Deluxe Real Log Set you have the freedom to set the fuel bed up to your own personal preference for a look that's unique to you.