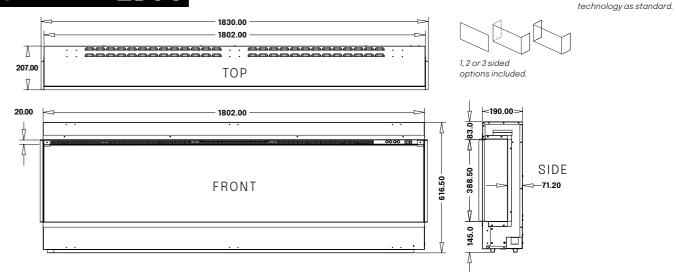

# 1600

# SPEC

All fires have a 2.0Kw heater and include Firez 3D flame technology as standard.