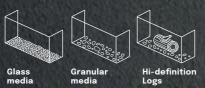

#### CHOICE OF SUPPLIED FUEL BED

All our fires come complete with a selection of fuel bed components so you can personalise your fire to your own personal taste. Choose from a high definition Woodland Ceramic Log effect fuel bed, clear or smoked tinted crystals and granular material, or get creative and use a combination! You can also choose to upgrade to our Deluxe Real Log Set for a step up in luxury and realism.

# HERE BRID

All our fires come complete with a selection of fuel bed components so you can personalise your fire to your own personal taste.

Choose from a high definition Woodland Ceramic Log effect fuel bed, clear or smoked tinted crystals and granular material, or get creative and use a combination! You can also choose to upgrade to our Deluxe Real Log Set for a step up in luxury and realism.