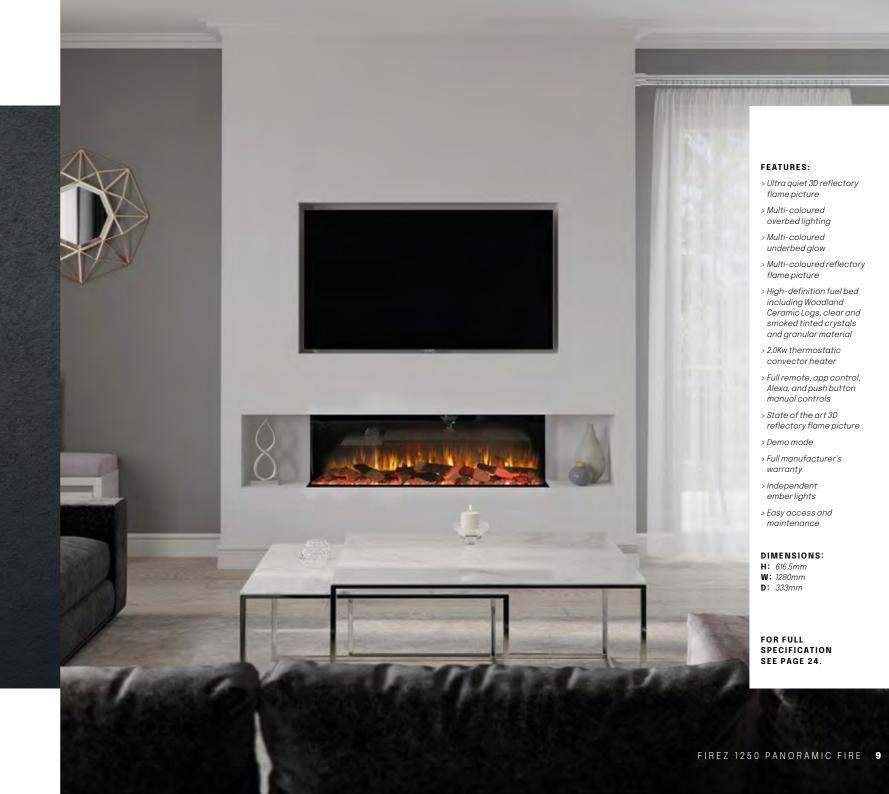

SEE THE FLAME EFFECT

PERFECT FOR TV SIZES UP TO

Our best-selling fire size with a beautiful wide-screen flame picture.

With a mixed interchangeable high-definition Woodland Ceramic Log effect fuel bed as standard on all models, and the option to upgrade to our Deluxe Real Log Set you have the freedom to set the fuel bed up to your own personal preference for a look that's unique to you.

#### FEATURES:

- > Ultra quiet 3D reflectory flame picture
- > Multi-coloured overbed lighting
- > Multi-coloured underbed glow
- > Multi-coloured reflectory flame picture
- > High-definition fuel bed including Woodland Ceramic Logs, clear and smoked tinted crystals and granular material
- > 2.0Kw thermostatic convector heater
- > Full remote, app control, Alexa, and push button manual controls
- > State of the art 3D reflectory flame picture
- > Demo mode
- > Full manufacturer's warranty
- > Independent ember lights
- > Easy access and maintenance

#### DIMENSIONS:

- H: 616.5mm
- W: 1830mm
- **D**: 333mm

FOR FULL SPECIFICATION SEE PAGE 25.

FIREZ 1800 PANORAMIC FIRE 15

PERFECT FOR TV SIZES UP TO

2200

At 2200mm wide this panoramic gives you the ultimate widescreen wow factor that fills even the largest of rooms with drama and the ultimate fireplace ambience.