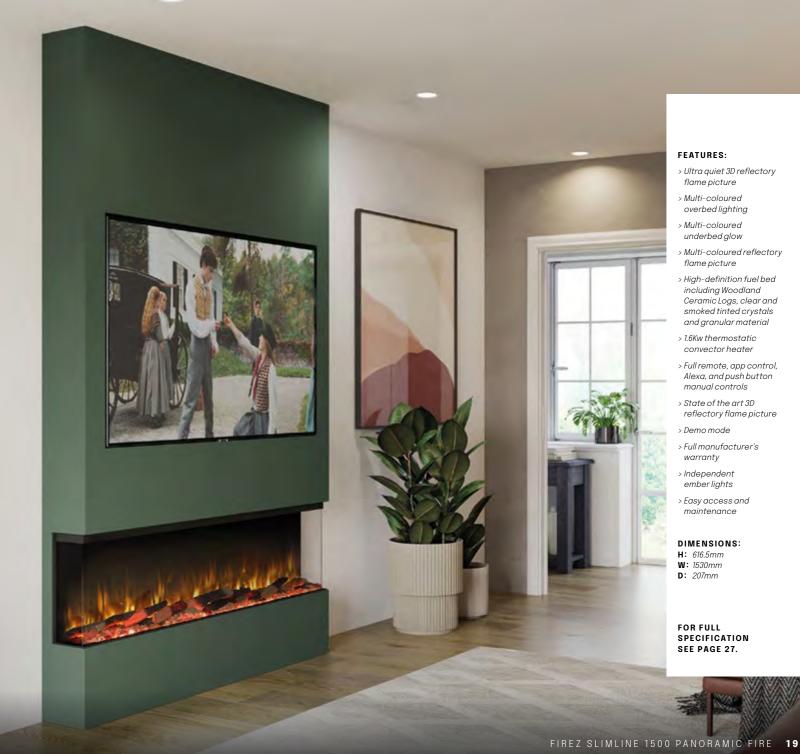

#### FEATURES:

- > Ultra quiet 3D reflectory flame picture
- > Multi-coloured overbed lighting
- > Multi-coloured underbed glow
- > Multi-coloured reflectory flame picture
- > High-definition fuel bed including Woodland Ceramic Logs, clear and smoked tinted crystals and granular material
- > 2.0Kw thermostatic convector heater
- > Full remote, app control, Alexa, and push button manual controls
- > State of the art 3D reflectory flame picture
- > Demo mode
- > Full manufacturer's warranty
- > Independent ember lights
- > Easy access and maintenance

#### DIMENSIONS:

- H: 616.5mm
- W: 1830mm
- **D**: 333mm

FOR FULL SPECIFICATION SEE PAGE 25.

FIREZ 1800 PANORAMIC FIRE 15

PERFECT FOR TV SIZES UP TO

2200

At 2200mm wide this panoramic gives you the ultimate widescreen wow factor that fills even the largest of rooms with drama and the ultimate fireplace ambience.