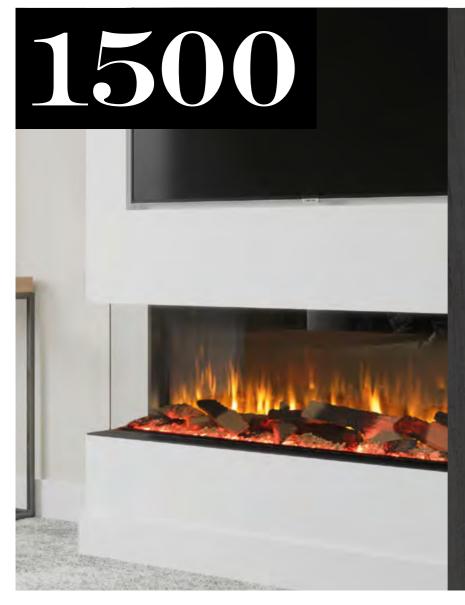

SEE THE FIRE

PERFECT FOR TV SIZES UP TO 58"

1600

The increased width of the 1600 model offers greater flexibility for our customers with a larger TV.

Our fires have the aesthetics to rival that of a real wood burning fire, but without the hassle! Simply switch on with the included remote for instant ambience.