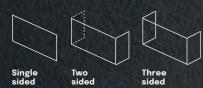

#### 1, 2 OR 3-SIDED

There are three installation options with all our fires, with all the components included in the box.

- **1. Single sided installation** for a hole in the wall type effect.
- **2. Two sided installation** where the front and a side are required.
- **3. Three sided installation** where three sides are visible.