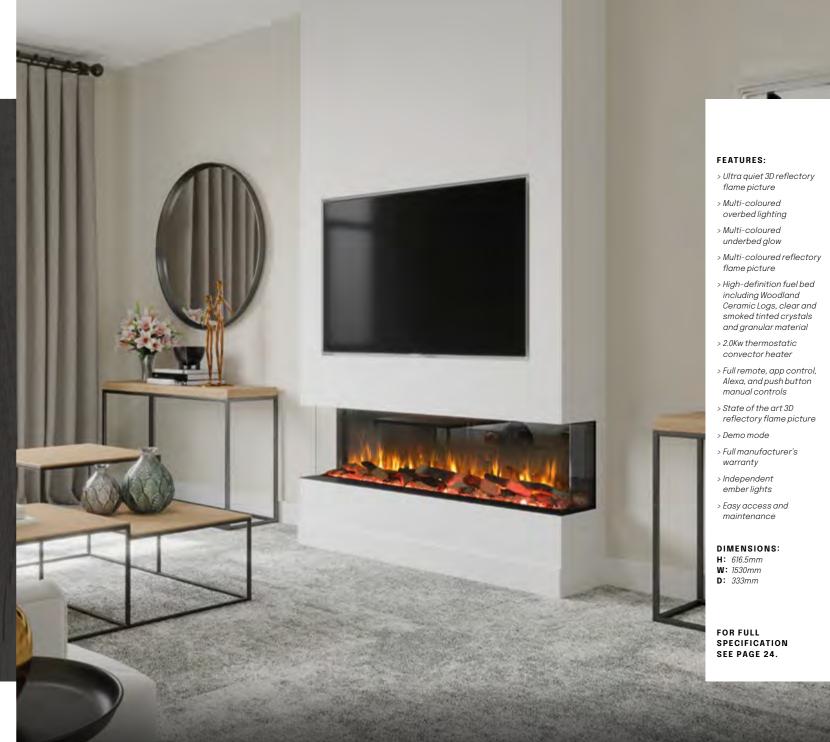

SEE THE FIRE

PERFECT FOR TV SIZES UP TO 58"

1600

The increased width of the 1600 model offers greater flexibility for our customers with a larger TV.

Our fires have the aesthetics to rival that of a real wood burning fire, but without the hassle! Simply switch on with the included remote for instant ambience.

#### FEATURES:

- > Ultra quiet 3D reflectory flame picture
- > Multi-coloured overbed lighting
- > Multi-coloured underbed glow
- > Multi-coloured reflectory flame picture
- > High-definition fuel bed including Woodland Ceramic Logs, clear and smoked tinted crystals and granular material
- > 2.0Kw thermostatic convector heater
- > Full remote, app control, Alexa, and push button manual controls
- > State of the art 3D reflectory flame picture
- > Demo mode
- > Full manufacturer's warranty
- > Independent ember lights
- > Easy access and maintenance

#### DIMENSIONS:

- H: 616.5mm
- W: 1830mm
- **D**: 333mm

FOR FULL SPECIFICATION SEE PAGE 25.

FIREZ 1800 PANORAMIC FIRE 15

PERFECT FOR TV SIZES UP TO

2200

At 2200mm wide this panoramic gives you the ultimate widescreen wow factor that fills even the largest of rooms with drama and the ultimate fireplace ambience.