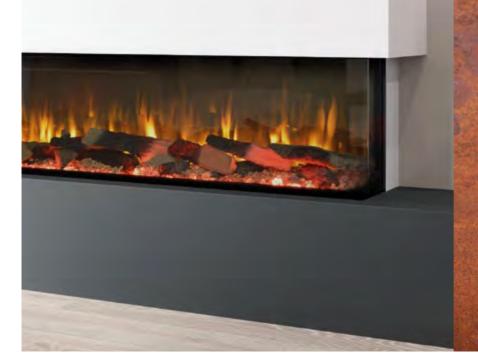

#### 1, 2 OR 3-SIDED

There are three installation options with all our fires, with all the components included in the box.

- **1. Single sided installation** for a hole in the wall type effect.
- **2. Two sided installation** where the front and a side are required.
- **3. Three sided installation** where three sides are visible.

^ Granular Stones

Stylish yet compact, this fire is ideal for creating a focal point in smaller spaces.

All our Firez fire models feature 1, 2 or 3 sided panoramic glass variations giving you options of how to best incorporate this stunning fire into your room.