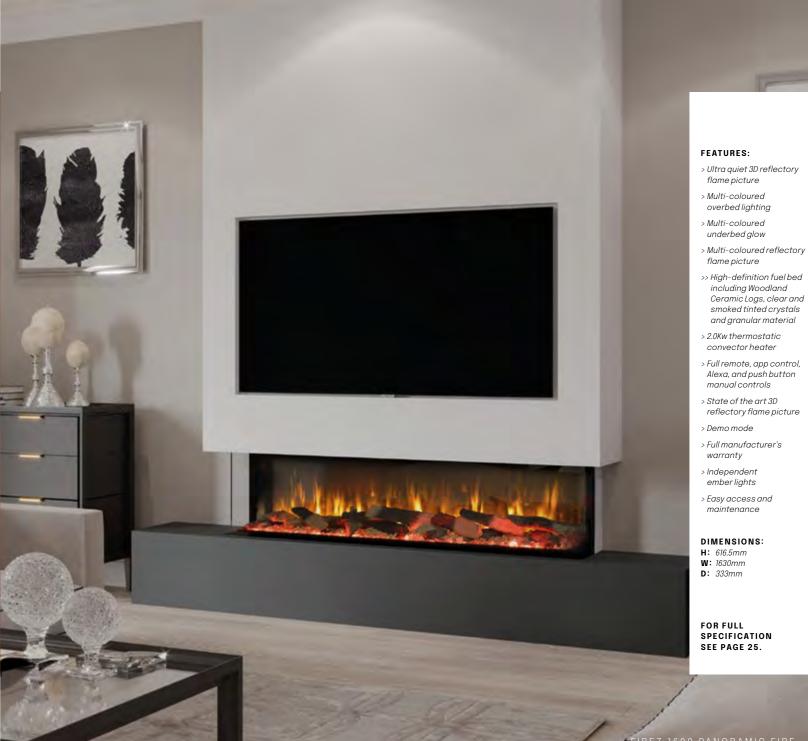

SEE THE FIRE

PERFECT FOR TV SIZES UP TO 58"

1600

The increased width of the 1600 model offers greater flexibility for our customers with a larger TV.

Our fires have the aesthetics to rival that of a real wood burning fire, but without the hassle! Simply switch on with the included remote for instant ambience.

#### FEATURES:

- > Ultra quiet 3D reflectory flame picture
- > Multi-coloured overbed lighting
- > Multi-coloured underbed glow
- > Multi-coloured reflectory flame picture
- > High-definition fuel bed including Woodland Ceramic Logs, clear and smoked tinted crystals and granular material
- > 2.0Kw thermostatic convector heater
- > Full remote, app control, Alexa, and push button manual controls
- > State of the art 3D reflectory flame picture
- > Demo mode
- > Full manufacturer's warranty
- > Independent ember lights
- > Easy access and maintenance

#### DIMENSIONS:

- H: 616.5mm
- W: 1830mm
- **D**: 333mm

FOR FULL SPECIFICATION SEE PAGE 25.

FIREZ 1800 PANORAMIC FIRE 15

PERFECT FOR TV SIZES UP TO

2200

At 2200mm wide this panoramic gives you the ultimate widescreen wow factor that fills even the largest of rooms with drama and the ultimate fireplace ambience.