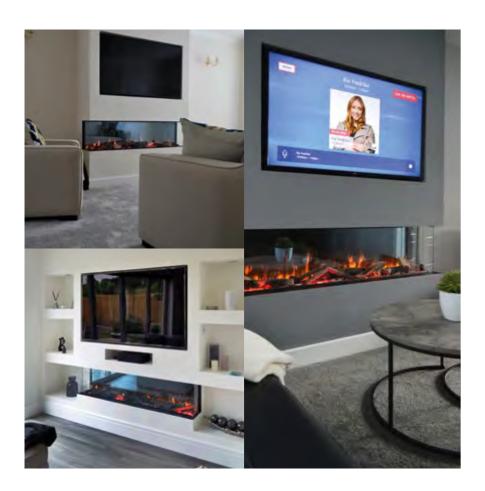

#### :< **FIRE:** FIREZ 1500

**DESIGN:** Constructed tight to the fire above and below, with bespoke built alcove for the TV.

Another media wall build that shows just how exquisite a simplistic design can turn out. Despite the relaxing, neutral tones throughout the room, it still has great character whilst also retaining that warm feeling. The different colour options and realistic shimmering effect on the under bed lighting in the Firez range pulls the whole theme together. Simple and classic.

#### < FIRE: FIREZ 1500

**DESIGN:** Constructed tight to the fire above and below, with bespoke built alcove for the TV.

This 3 sided effect media wall design is not only a beautiful sight from all angles, but it also shows how easy it really is to add a striking focal point to any room or space without having to give up much in return. The Firez 1500 takes the spotlight in this particular build giving a pop of colour to a stunningly decorated, elegant living space.

#### << FIRE: FIREZ 1600

**DESIGN:** Wall-to-wall full alcove build with 3 alcove opening either side of the fire and TV.

Brilliantly minimalistic and complimentary of the whole living space, our full alcove builds can be built to whatever space you have there currently to achieve both a great new look to the room, but also additional storage options. If not, you can use the space to further elevate the room to a whole new level through intricate decoration and ornaments.