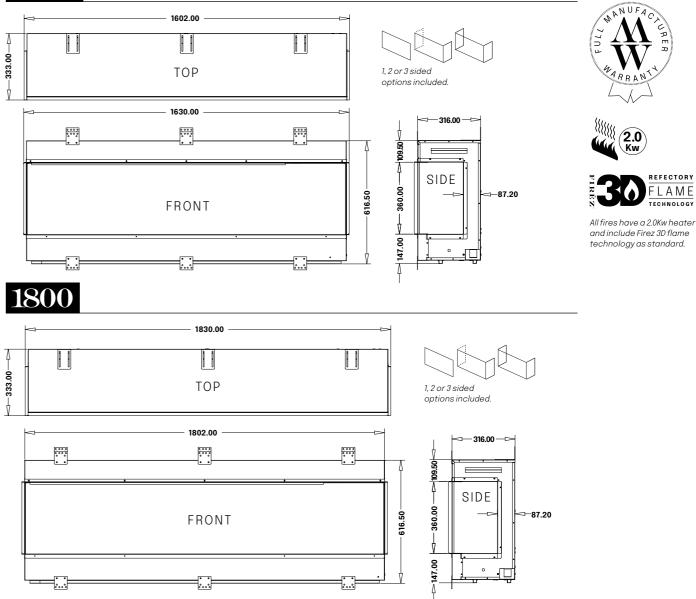

# 1600

# FIRÉZ" MEDIA WALL FLAME EFFECT FIRES

# SPEC

All fires have a 2.0Kw heater and include Firez 3D flame technology as standard.

#### DIMENSIONS:

- H: 616.5mm
- W: 1830mm
- **D**: 333mm

FOR FULL SPECIFICATION SEE PAGE 25.

FIREZ 1800 PANORAMIC FIRE 15

PERFECT FOR TV SIZES UP TO

2200

At 2200mm wide this panoramic gives you the ultimate widescreen wow factor that fills even the largest of rooms with drama and the ultimate fireplace ambience.

#### 1, 2 OR 3-SIDED

There are three installation options with all our fires, with all the components included in the box.

- **1. Single sided installation** for a hole in the wall type effect.
- **2. Two sided installation** where the front and a side are required.
- **3. Three sided installation** where three sides are visible.

#### 2.0Kw HEATER

Relax at your perfect temperature with the ultra-efficient built in 2.0Kw heater. The heater can be thermostatically or manually controlled. Simply set the temperature from your remote control for automatic function, or manually change the heater settings using either your remote or the push buttons discretely styled into the fascia of the fire.