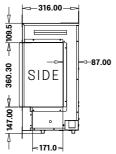

#### DIMENSIONS:

- H: 616.5mm
- **D**: 207mm

FOR FULL SPECIFICATION SEE PAGE 27.