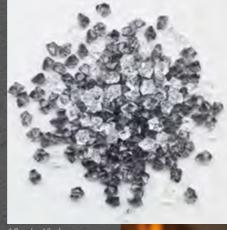

#### CHOICE OF SUPPLIED FUEL BED

All our fires come complete with a selection of fuel bed components so you can personalise your fire to your own personal taste. Choose from a high definition Woodland Ceramic Log effect fuel bed, clear or smoked tinted crystals and granular material, or get creative and use a combination! You can also choose to upgrade to our Deluxe Real Log Set for a step up in luxury and realism.

^ Granular Stones

Stylish yet compact, this fire is ideal for creating a focal point in smaller spaces.

All our Firez fire models feature 1, 2 or 3 sided panoramic glass variations giving you options of how to best incorporate this stunning fire into your room.