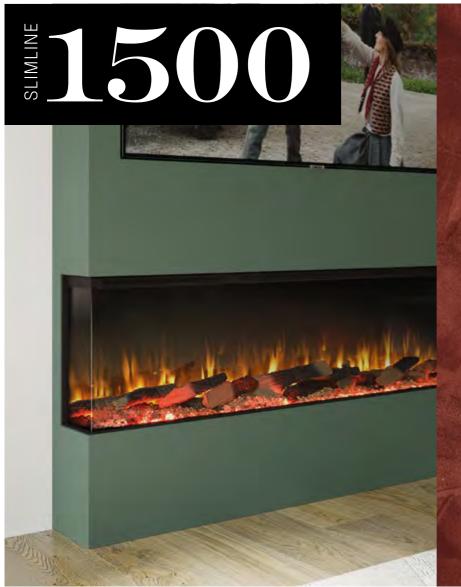

Our range of slimline fires are only 190mm deep meaning a much shallower build off the front of your chimney, less than a traditional 380mm deep fireplace hearth! Boasting all the same visual features of our deeper range, and a 1.6kw heater, these fires are the perfect solutions to maximize your space and create an eye-catching centrepiece. The 1500 Slimline keeps the width of our best-selling fire, so you still get that fantastic flame picture!

# **SLIMLINE 1500**

All fires have a 2.0Kw heater and include Firez 3D flame