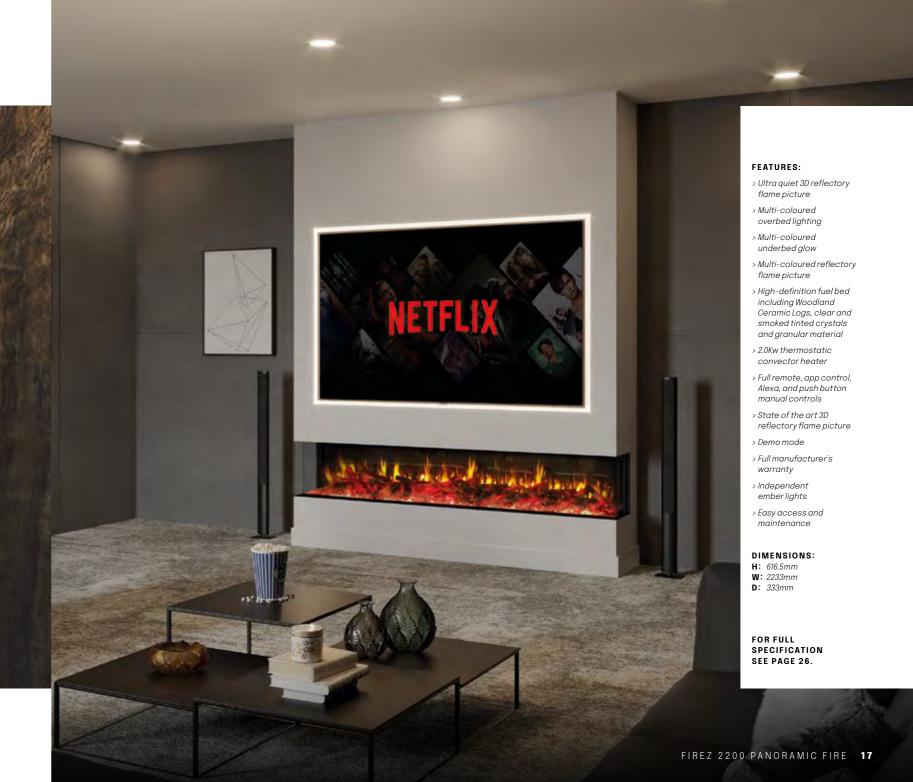

#### DIMENSIONS:

- H: 616.5mm
- W: 1830mm
- **D**: 333mm

FOR FULL SPECIFICATION SEE PAGE 25.

FIREZ 1800 PANORAMIC FIRE 15

PERFECT FOR TV SIZES UP TO

2200

At 2200mm wide this panoramic gives you the ultimate widescreen wow factor that fills even the largest of rooms with drama and the ultimate fireplace ambience.

Our largest wide-screen fire is packed with the same features as our other fires, but in this dramatic size suitable for larger installations including cinema rooms.

PERFECT FOR TV SIZES UP TO 85"

If you already have a chimney breast in your room taking up space there's no reason for you to miss out on one of our beautiful media walls.