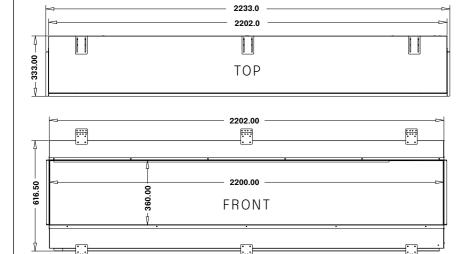

#### DIMENSIONS:

- H: 616.5mm
- W: 1830mm
- **D**: 333mm

FOR FULL SPECIFICATION SEE PAGE 25.

FIREZ 1800 PANORAMIC FIRE 15

PERFECT FOR TV SIZES UP TO

2200

At 2200mm wide this panoramic gives you the ultimate widescreen wow factor that fills even the largest of rooms with drama and the ultimate fireplace ambience.

Our largest wide-screen fire is packed with the same features as our other fires, but in this dramatic size suitable for larger installations including cinema rooms.

PERFECT FOR TV SIZES UP TO 85"

If you already have a chimney breast in your room taking up space there's no reason for you to miss out on one of our beautiful media walls.