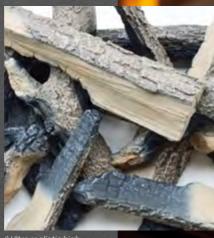

#### CHOICE OF SUPPLIED FUEL BED

All our fires come complete with a selection of fuel bed components so you can personalise your fire to your own personal taste. Choose from a high definition Woodland Ceramic Log effect fuel bed, clear or smoked tinted crystals and granular material, or get creative and use a combination! You can also choose to upgrade to our Deluxe Real Log Set for a step up in luxury and realism.

#### DELUXE REAL LOGS:

Created using natural logs, our Deluxe Real Log set is the ultimate upgrade for both looks and realism. Fully customisable arrangement so that you can really tailor the look of your fire to your personal preferences.