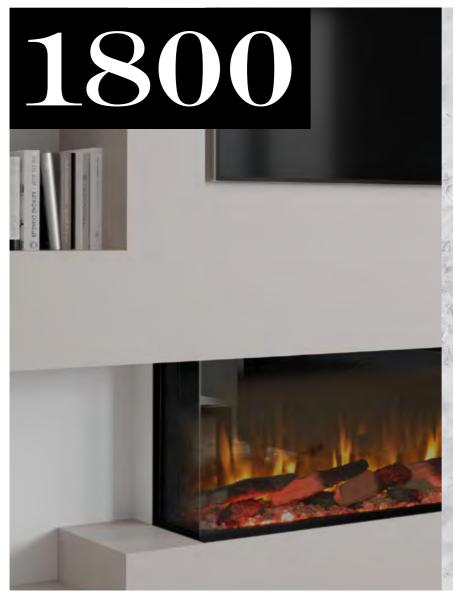

#### DIMENSIONS:

- H: 616.5mm
- W: 1830mm
- **D**: 333mm

FOR FULL SPECIFICATION SEE PAGE 25.

FIREZ 1800 PANORAMIC FIRE 15

PERFECT FOR TV SIZES UP TO

2200

At 2200mm wide this panoramic gives you the ultimate widescreen wow factor that fills even the largest of rooms with drama and the ultimate fireplace ambience.