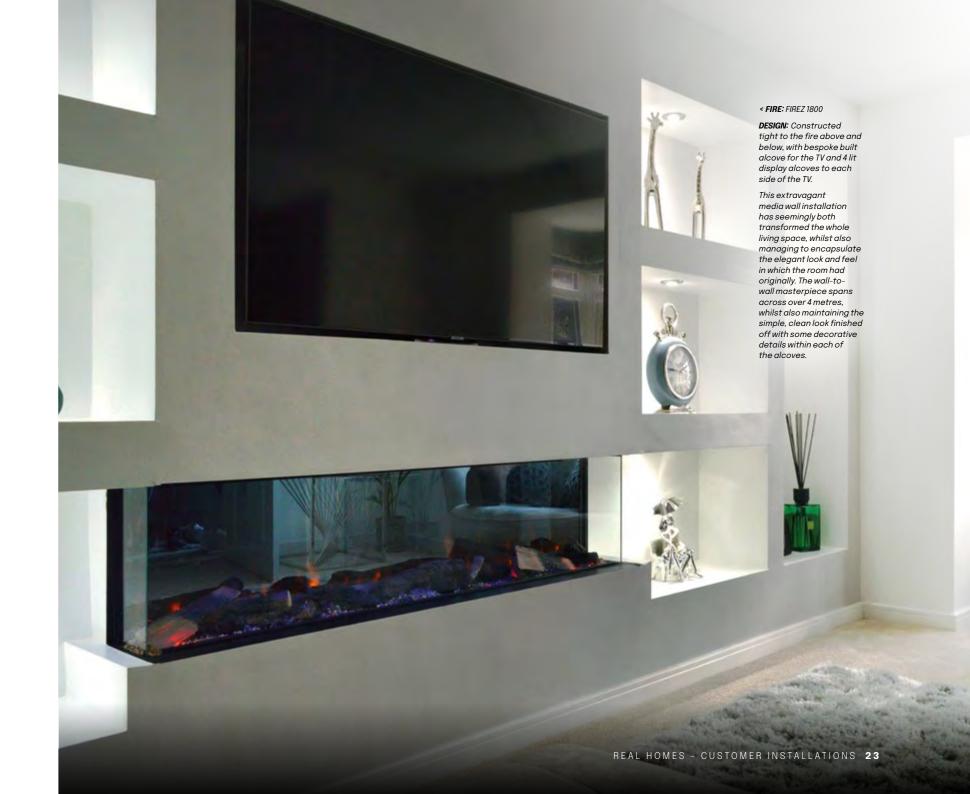

#### << FIRE: FIREZ 1600

**DESIGN:** Wall-to-wall full alcove build with 3 alcove opening either side of the fire and TV.

Brilliantly minimalistic and complimentary of the whole living space, our full alcove builds can be built to whatever space you have there currently to achieve both a great new look to the room, but also additional storage options. If not, you can use the space to further elevate the room to a whole new level through intricate decoration and ornaments.