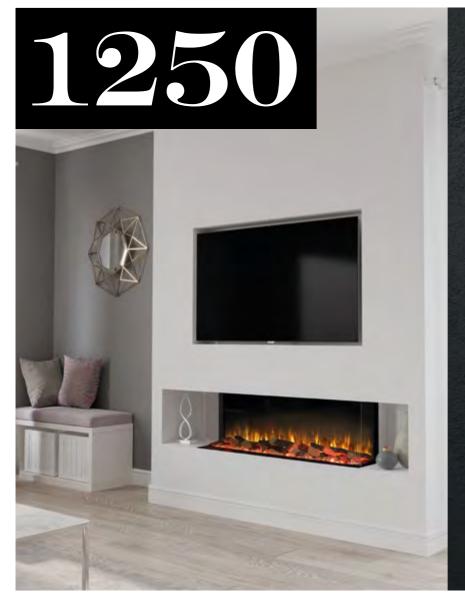

SEE THE FLAME EFFECT

PERFECT FOR TV SIZES UP TO

Our best-selling fire size with a beautiful wide-screen flame picture.

With a mixed interchangeable high-definition Woodland Ceramic Log effect fuel bed as standard on all models, and the option to upgrade to our Deluxe Real Log Set you have the freedom to set the fuel bed up to your own personal preference for a look that's unique to you.