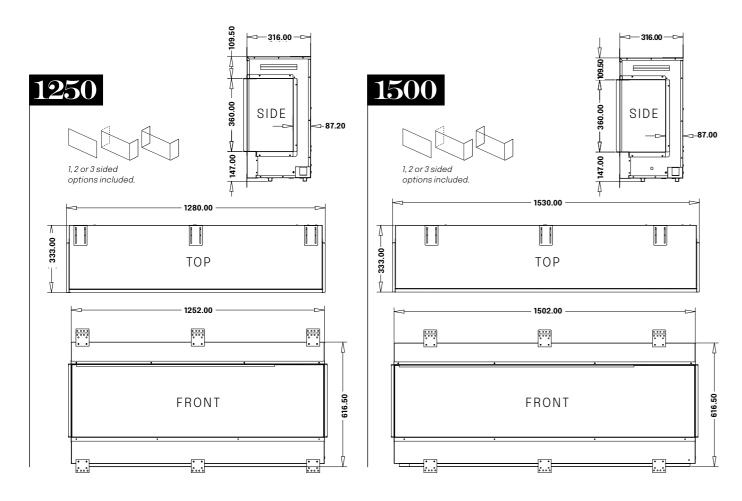

#### DIMENSIONS:

- H: 616.5mm
- W: 1830mm
- **D**: 333mm

FOR FULL SPECIFICATION SEE PAGE 25.

FIREZ 1800 PANORAMIC FIRE 15

PERFECT FOR TV SIZES UP TO

2200

At 2200mm wide this panoramic gives you the ultimate widescreen wow factor that fills even the largest of rooms with drama and the ultimate fireplace ambience.

#### DIMENSIONS:

- H: 616.5mm
- **D**: 207mm

FOR FULL SPECIFICATION SEE PAGE 27.

#### DIMENSIONS:

- **H:** 616.5mm
- **W:** 1830mm
- **D**: 207mm

FOR FULL SPECIFICATION SEE PAGE 27.

PERFECT FOR TV SIZES UP TO 70"