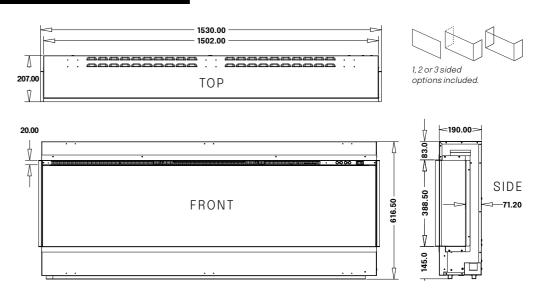

#### DIMENSIONS:

- H: 616.5mm
- W: 1830mm
- **D**: 333mm

FOR FULL SPECIFICATION SEE PAGE 25.

FIREZ 1800 PANORAMIC FIRE 15

PERFECT FOR TV SIZES UP TO

2200

At 2200mm wide this panoramic gives you the ultimate widescreen wow factor that fills even the largest of rooms with drama and the ultimate fireplace ambience.